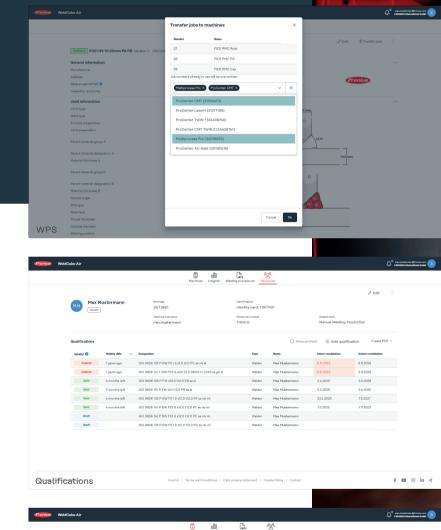

## WPS & qualifications

WeldCube Air supports welding supervisors with managing welding procedure specifications and certificates in compliance with the applicable standards, and assists with the traceability and validation of this documentation.

- Central oversight: Create and manage welding procedure specifications and certificates in one place
- Search function: Find the welding procedure specifications you need and match them with accredited welding specialists
- Reminder function: Automatic reminders notify you in advance when welding certificates are due for revalidation
- Parameter sets feature: Link job to welding procedure specifications and roll out to all your welding machines

## Digital management for effective welding

WeldCube Air makes management of your welding equipment intuitive and efficient. Managing your welding machines digitally not only saves time, but also enables you to organize and keep clear oversight of your system data, ensuring your machine fleet is ready for use the moment you need it.

- Back-up and recovery: The option to reset the configuration accelerates troubleshooting, effectively reducing downtime.
- Optimize maintenance: The welding system shows the current process, errors, and warnings in real time to ensure welding runs efficiently and smoothly.
- Digital resource: Important information, such as operating instructions and maintenance documents, can be accessed in WeldCube Air at the touch of a button.